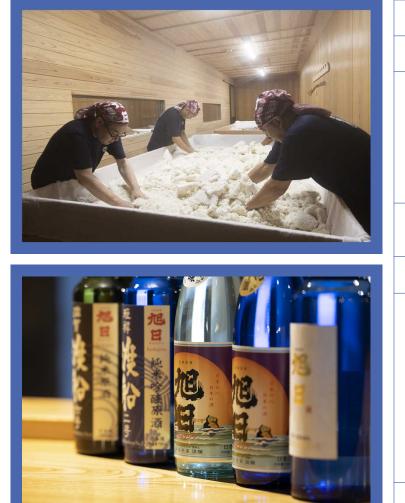

### No.7 Kawashima Sake Brewery, Ltd.

| びわ湖源流の郷<br>西近江の地酒                                                               |      |
|---------------------------------------------------------------------------------|------|
| Hone<br>中<br>中<br>本<br>本<br>本<br>本<br>本<br>本<br>本<br>本<br>本<br>本<br>本<br>本<br>本 | 2074 |

| Address                                                         | 83 Asahi, ShinAsahi-cho, Takashima, Shiga                                              |
|-----------------------------------------------------------------|----------------------------------------------------------------------------------------|
| Type of industry                                                | Manufacturing industry                                                                 |
| Business details                                                | Manufacture and sale of sake, whiskey and spirits                                      |
| Details of visits and business exchanges                        | Site tours (factory tours)                                                             |
| Cost                                                            | Free of charge                                                                         |
| What to expect in<br>industrial tours and<br>business exchanges | <ul> <li>Disseminate the company's technology and<br/>expand sales channels</li> </ul> |
| HP                                                              | https://www.sake-kawashima.co.jp                                                       |