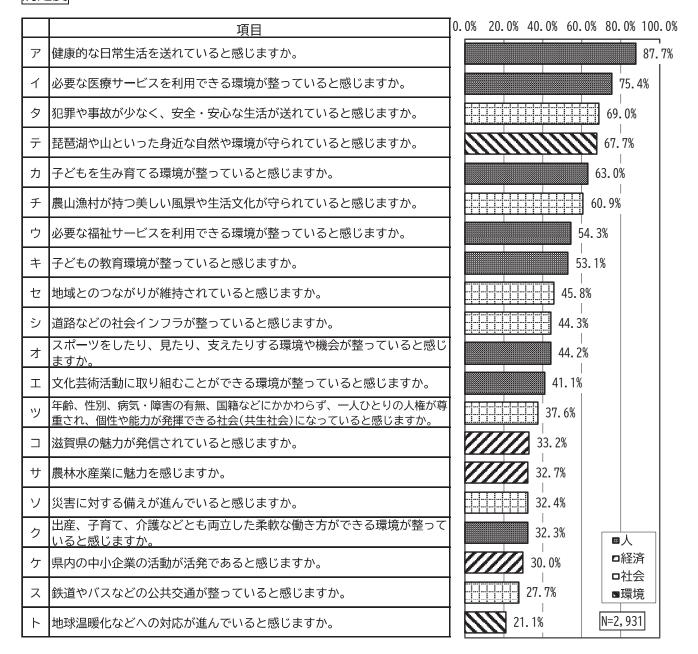

#### ■県の施策(20項目)

|   | 分野 | 項目                                                                                    |
|---|----|---------------------------------------------------------------------------------------|
| ア | 人  | 健康的な日常生活を送れていると感じますか。                                                                 |
| 1 | 人  | 必要な医療サービスを利用できる環境が整っていると感じますか。                                                        |
| ウ | 人  | 必要な福祉サービスを利用できる環境が整っていると感じますか。                                                        |
| エ | 人  | 文化芸術活動に取り組むことができる環境が整っていると感じますか。                                                      |
| 才 | 人  | スポーツをしたり、見たり、支えたりする環境や機会が整っていると感じますか。                                                 |
| 力 | 人  | 子どもを生み育てる環境が整っていると感じますか。                                                              |
| + | 人  | 子どもの教育環境が整っていると感じますか。                                                                 |
| ク | 人  | 出産、子育て、介護などとも両立した、柔軟な働き方ができる環境が整っていると感じ<br>ますか。                                       |
| ケ | 経済 | 県内の中小企業の活動が活発であると感じますか。                                                               |
|   | 経済 | 滋賀県の魅力が発信されていると感じますか。                                                                 |
| サ | 経済 | 農林水産業に魅力を感じますか。                                                                       |
| シ | 社会 | 道路などの社会インフラが整っていると感じますか。                                                              |
| ス | 社会 | 鉄道やバスなどの公共交通が整っていると感じますか。                                                             |
| セ | 社会 | 地域とのつながりが維持されていると感じますか。                                                               |
| ソ | 社会 | 災害に対する備えが進んでいると感じますか。                                                                 |
| タ | 社会 | 犯罪や事故が少なく、安全・安心な生活が送れていると感じますか。                                                       |
| チ | 社会 | 農山漁村が持つ美しい風景や生活文化が守られていると感じますか。                                                       |
| ツ | 社会 | 年齢、性別、病気・障害の有無、国籍などにかかわらず、一人ひとりの人権が尊重され、<br>個性や能力が発揮できる社会( <u>共生社会</u> )になっていると感じますか。 |
| テ | 環境 | 琵琶湖や山といった身近な自然や環境が守られていると感じますか。                                                       |
|   | 環境 | 地球温暖化などへの対応が進んでいると感じますか。                                                              |

## ①満足度(「感じる」+「どちらかといえば感じる」と回答した割合)の高い項目 満足度

# 【前回との比較】

| 【則回との比較】<br>満足度 |                                                                    |             | 今回調査     |             | 令和2年度<br>調査    |             | 令和元年度<br>調査 |  |
|-----------------|--------------------------------------------------------------------|-------------|----------|-------------|----------------|-------------|-------------|--|
| 「厄              | 「感じる」+「どちらかといえば感じる」                                                |             | N=2, 931 |             | N=3, 246       |             | N=2, 912    |  |
| ア               | 健康的な日常生活を送れていると感じますか。                                              | %<br>87. 7% | 順位<br>1  | %<br>87. 5% | <u>順位</u><br>1 | %<br>82. 8% | 順位<br>1     |  |
| 1               | 必要な医療サービスを利用できる環境が整っ<br>ていると感じますか。                                 | 75. 4%      | 2        | 74.6%       | 2              | 71.1%       | 2           |  |
| ウ               | 必要な福祉サービスを利用できる環境が整っ<br>ていると感じますか。                                 | 54. 3%      | 7        | 52.5%       | 8              | 50.9%       | 8           |  |
| エ               | 文化芸術活動に取り組むことができる環境が<br>整っていると感じますか。                               | 41. 1%      | 12       | 39.4%       | 13             | 38.4%       | 12          |  |
| オ               | スポーツをしたり、見たり、支えたりする環<br>境や機会が整っていると感じますか。                          | 44. 2%      | 11       | 39.6%       | 12             | 40.9%       | 11          |  |
| カ               | 子どもを生み育てる環境が整っていると感じ<br>ますか。                                       | 63. 0%      | 5        | 63.0%       | 6              | 58.4%       | 4           |  |
| +               | 子どもの教育環境が整っていると感じます<br>か。                                          | 53. 1%      | 8        | 53.9%       | 7              | 52.5%       | 7           |  |
| ク               | 出産、子育て、介護などとも両立した、柔軟な働き方ができる環境が整っていると感じますか。                        | 32. 3%      | 17       | 34.4%       | 15             | 29.4%       | 16          |  |
| ケ               | 県内の中小企業の活動が活発であると感じま<br>すか。                                        | 30.0%       | 18       | 28. 7%      | 19             | 23.0%       | 19          |  |
| ⊐               | 滋賀県の魅力が発信されていると感じます<br>か。                                          | 33. 2%      | 14       | 32.1%       | 16             | 29.5%       | 15          |  |
| サ               | 農林水産業に魅力を感じますか。                                                    | 32. 7%      | 15       | 35.8%       | 14             | 30.2%       | 14          |  |
| シ               | 道路などの社会インフラが整っていると感じ<br>ますか。                                       | 44. 3%      | 10       | 45.8%       | 10             | 42.4%       | 10          |  |
| ス               | 鉄道やバスなどの公共交通が整っていると感<br>じますか。                                      | 27. 7%      | 19       | 29.1%       | 18             | 24.9%       | 18          |  |
| セ               | 地域とのつながりが維持されていると感じま<br>すか。                                        | 45. 8%      | 9        | 51.3%       | 9              | 46.4%       | 9           |  |
| ソ               | 災害に対する備えが進んでいると感じます<br>か。                                          | 32. 4%      | 16       | 30.8%       | 17             | 28.1%       | 17          |  |
| タ               | 犯罪や事故が少なく、安全・安心な生活が送<br>れていると感じますか。                                | 69.0%       | 3        | 73.0%       | 3              | 58.3%       | 5           |  |
| チ               | 農山漁村が持つ美しい風景や生活文化が守ら<br>れていると感じますか。                                | 60. 9%      | 6        | 63.7%       | 5              | 58. 2%      | 6           |  |
| ツ               | 年齢、性別、病気・障害の有無、国籍などにかかわらず、一人ひとりの人権が尊重され、個性や能力が発揮できる社会になっていると感じますか。 | 37.6%       | 13       | 39.9%       | 11             | 32.9%       | 13          |  |
| テ               | 琵琶湖や山といった身近な自然や環境が守ら<br>れていると感じますか。                                | 67. 7%      | 4        | 69.4%       | 4              | 64. 9%      | 3           |  |
| 7               | 地球温暖化などへの対応が進んでいると感じ<br>ますか。                                       | 21. 1%      | 20       | 24. 2%      | 20             | 22. 7%      | 20          |  |